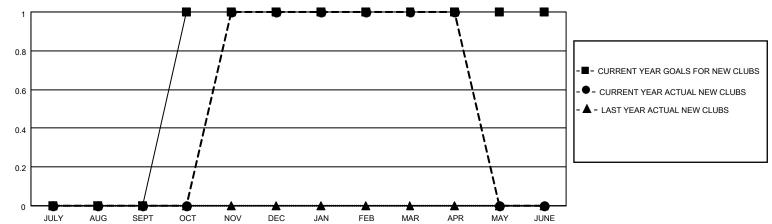

## GOALS AND ACTUAL NEW CLUBS CUMULATIVE

## MONTHLY MEMBERSHIP PROGRESS REPORT

LOCATION ALASKA District 49 A Results as of: 4/30/2022

| Clubs RESULTS FOR 2021-2022 |   |   |   | Members RESULTS FOR 2021-2022 |    |    |    |
|-----------------------------|---|---|---|-------------------------------|----|----|----|
|                             |   |   |   |                               |    |    |    |
| JULY/AUG/SEPT               | 0 | 0 | 1 | JULY/AUG/SEPT                 | 15 | 59 | 47 |
| OCT/NOV/DEC                 | 1 | 1 | 0 | OCT/NOV/DEC                   | 15 | 90 | 29 |
| JAN/FEB/MAR                 | 0 | 0 | 0 | JAN/FEB/MAR                   | 20 | 98 | 96 |
| APR/MAY/JUNE                | 0 | 0 | 0 | APR/MAY/JUNE                  | 20 | 41 | 44 |