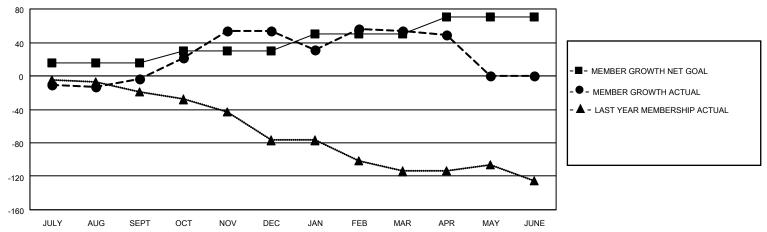

## GOALS AND ACTUAL MEMBERS CUMULATIVE

| DROPPED CLUBS: 1 |     | 20 CLUBS OF 34 ADDED 1 OR | GENDER DISTRIBUTION            |                           |  |
|------------------|-----|---------------------------|--------------------------------|---------------------------|--|
|                  |     | •                         |                                | 670 (56.92%)              |  |
|                  |     |                           | FEMALE<br>NON BINARY           | 505 (42.91%)<br>0 (0.00%) |  |
| DROPPED MEMBERS  |     |                           | PREFER NOT TO ANSWER 2 (0.17%) |                           |  |
| DECEASED         | 11  |                           |                                | _ (******)                |  |
| CLUB CANCELLED   | 0   | CLICK HERE FOR CUMULATIVE | TOTAL FAMILY UNIT MEMBERS 265  |                           |  |
| OTHER            | 205 | MEMBERSHIP DATA           |                                |                           |  |
| TOTAL            | 216 |                           | FAMILY MEMBERS PAYING HAI      | F DUES 138                |  |
|                  |     |                           |                                |                           |  |

## MONTHLY MEMBERSHIP PROGRESS REPORT

LOCATION ALASKA District 49 A Results as of: 4/30/2022

| Clubs RESULTS FOR 2021-2022 |   |   |   | Members RESULTS FOR 2021-2022 |    |    |    |
|-----------------------------|---|---|---|-------------------------------|----|----|----|
|                             |   |   |   |                               |    |    |    |
| JULY/AUG/SEPT               | 0 | 0 | 1 | JULY/AUG/SEPT                 | 15 | 59 | 47 |
| OCT/NOV/DEC                 | 1 | 1 | 0 | OCT/NOV/DEC                   | 15 | 90 | 29 |
| JAN/FEB/MAR                 | 0 | 0 | 0 | JAN/FEB/MAR                   | 20 | 98 | 96 |
| APR/MAY/JUNE                | 0 | 0 | 0 | APR/MAY/JUNE                  | 20 | 41 | 44 |